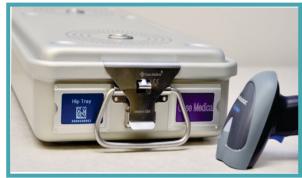

Use SteriTite<sup>®</sup> sealed container with 2D barcode for the ideal packaging option