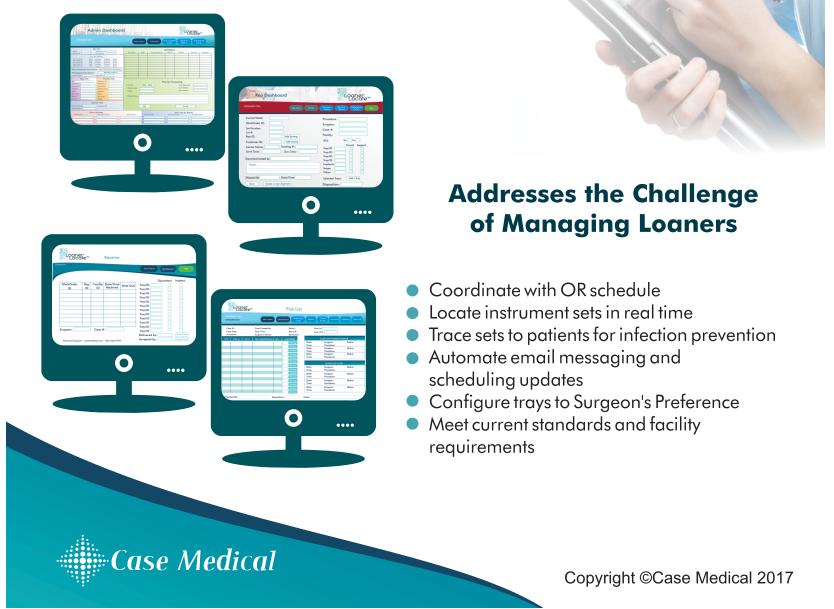

Finally, a software program designed to streamline and manage the loaner tray process. Easy to use, intuitive and comprehensive, Loaner Locate meets the needs for real time tracking, communication between all stakeholders, and on time delivery of borrowed, critical devices based on Surgeon's Preference

## **Features include**

- Admin dashboard for inventory control
- Sales rep dashboard for territory management
- Shipping and receiving module
- Content sheets for instrument administration
- Surgeon's Preference cards
- IFU database for reprocessing
- Alerts and prompts to avoid errors
- 2D bar coding for paper-less tracking
  - Device maintenance and repair history
- Assembly instructions with photos
- View the entire life cycle of a set
- Numerous reports included